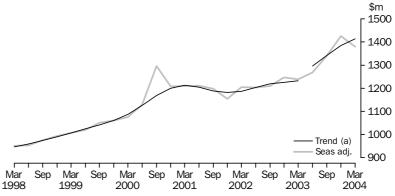

Break in time series between the March and June quarters 2003. See Explanatory Notes.

Accommodation takings

The trend estimate of the total accommodation takings for hotels, motels and guest houses and serviced apartments combined rose 2.1% to \$1,413.8 million in March quarter 2004 compared with December quarter 2003.

The seasonally adjusted estimate of the total accommodation takings fell by 3.2% to \$1,379.6 million from December quarter 2003 to March quarter 2004.

# $\begin{array}{lll} {\sf ACCOMMODATION} & {\sf TAKINGS(a)}, & {\sf Seasonally} & {\sf adjusted} & {\sf and} \\ {\sf Trend-Australia} & & & \\ \end{array}$

(a) Break in time series between the March and June quarters 2003. See Explanatory Notes.