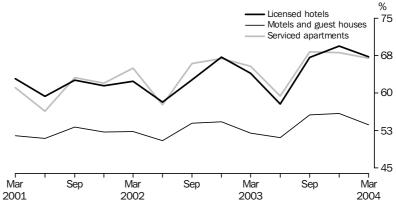

The room occupancy rate for hotels, motels and guest houses and serviced apartments combined decreased 1.9 percentage points to 61.6% in March quarter 2004 compared with December quarter 2003.

Tasmania recorded the highest room occupancy rate for hotels, motels and guest houses and serviced apartments combined with 74.5%. This was followed by the Australian Capital Territory (65.7%) and New South Wales (63.5%).

#### ${\tt ROOM\ OCCUPANCY\ RATES(a),\ Original--Australia}$

(a) Room occupancy rates are not subject to a break in series.