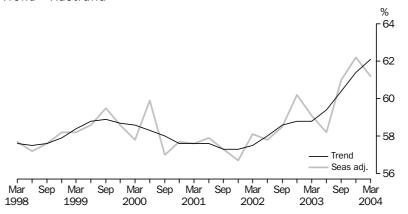

Room occupancy rate

The trend estimate of the room occupancy rate for hotels, motels and guest houses and serviced apartments combined reached a record level in March quarter 2004. It rose 0.7 percentage points from 61.4% in December quarter 2003 to 62.1% in March quarter 2004. The trend has been increasing since March quarter 2003.

The seasonally adjusted estimate of the room occupancy rate fell by 1.0 percentage point in March quarter 2004 compared with December quarter 2003, to 61.2%.

Room occupancy rate continued

ROOM OCCUPANCY RATE(a), Seasonally adjusted and Trend—Australia

<sup>(</sup>a) Room occupancy rates are not subject to a break in series.